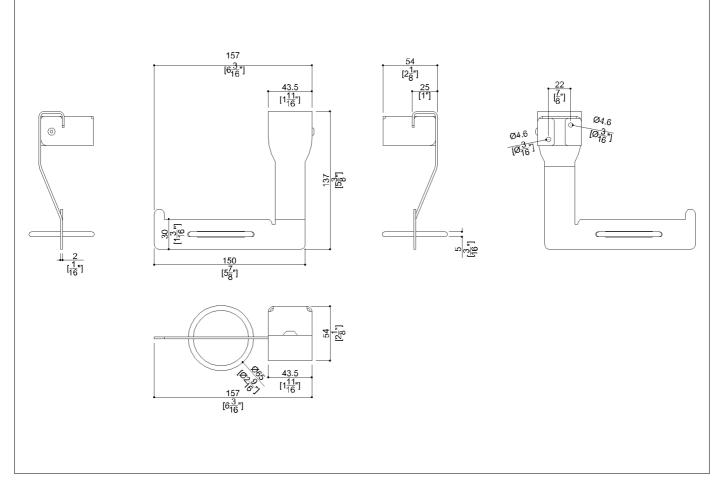

## Basic technical data sheet

Toilet roll holder (for wall fixing), manufactured from steel powdered coated and suitable for one toilet roll.

## Code F18AGL02 Series Family

| Net weight lb. 0.62 Di   | Dimensions [WxDxH] In.        |      | 2-9/16 x 6-3/16 x 5-3/8 |
|--------------------------|-------------------------------|------|-------------------------|
| In use weight capacity   | Vertical lb.                  | 9,00 |                         |
| Use and installation inf | 0                             |      |                         |
| Only with water and a so | ft cloth                      |      |                         |
| Fasteners Not            | Not included with the product |      |                         |
|                          | _                             |      |                         |