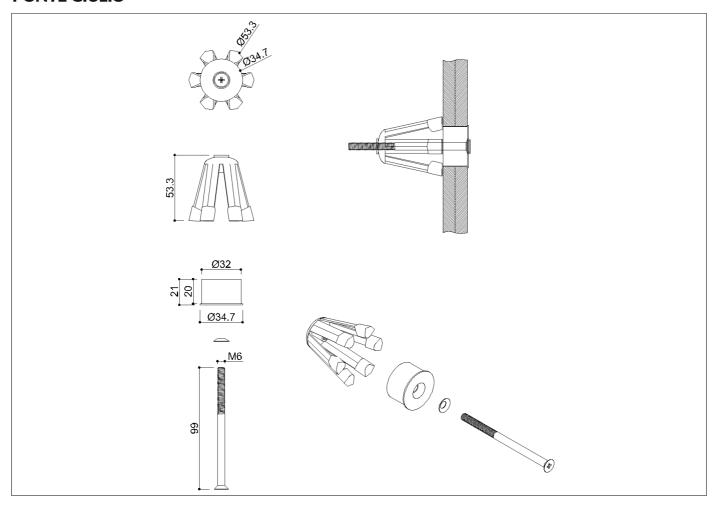

Structural stainless steel fixing fit for the installation of handles. The body and screws are made of stainless steel 18/8. Eliminates the need for structural blocking, never loosens and rated up to 360 kilograms. A hole of 31 mm diameter  $(1,25^\circ)$  is required for installation. Designed for 50 x 110  $(2^\circ x 4^\circ)$  or larger hollow walls and wall substrates from 38 - 63 mm.  $(1,50^\circ - 2,5^\circ)$  thick.