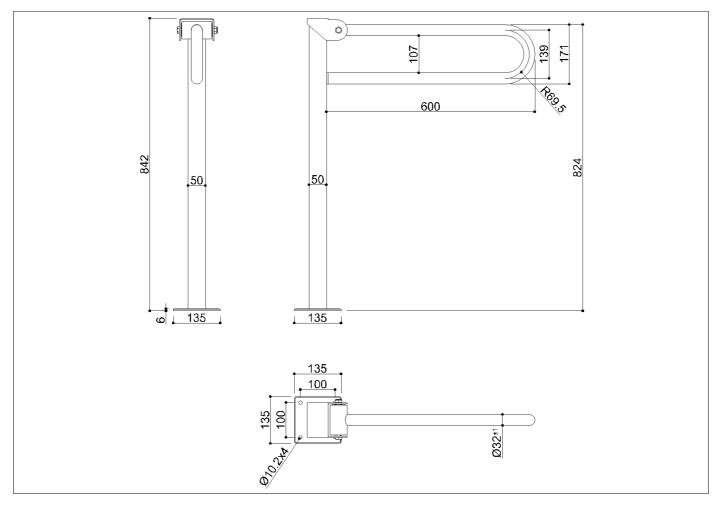

Safety folding grab bar on floor mounted pedestal made of seamless stainless steel AISI 304 pipe, with satin finish

Code G55JCS16 Series Satin steel

Net weight kg 5,2 Dimensions [WxDxH] mm 135x693x842

In use weight capacity Vertical kg 120