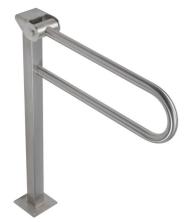

Safety folding grab bar on floor mounted pedestal made of seamless stainless steel AISI 304 pipe, with satin finish

Code G55JCS16 Series Satin steel

Net weight kg 5,2 Dimensions [WxDxH] mm 135x693x842

In use weight capacity Vertical kg 120