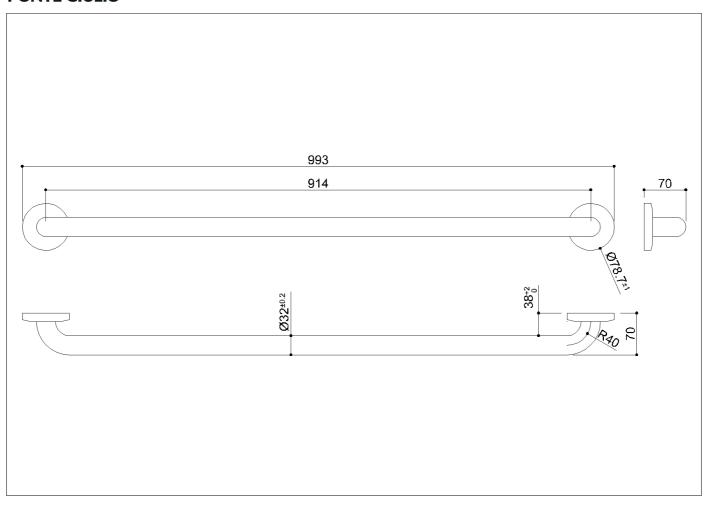

Straight grab bar made of seamless stainless steel AISI 304 pipe, with satin finish

## Code G55JAS07 Series Satin steel

Net weight kg 1,19 Dimensions [WxDxH] mm 993x70x79

In use weight capacity Vertical kg 150