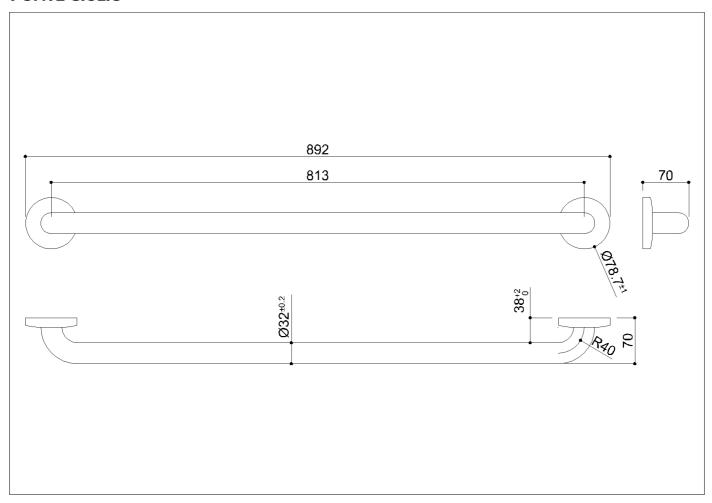

Straight grab bar made of seamless stainless steel AISI 304 pipe, with satin finish

# Code G55JAS06 Series Satin steel

Net weight kg 1,08 Dimensions [WxDxH] mm 892x70x79

In use weight capacity Vertical kg 150