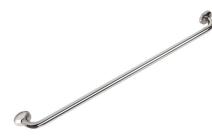

Straight grab bar made of seamless stainless steel AISI 304 pipe, with satin finish

## Available colours

N1 Satin