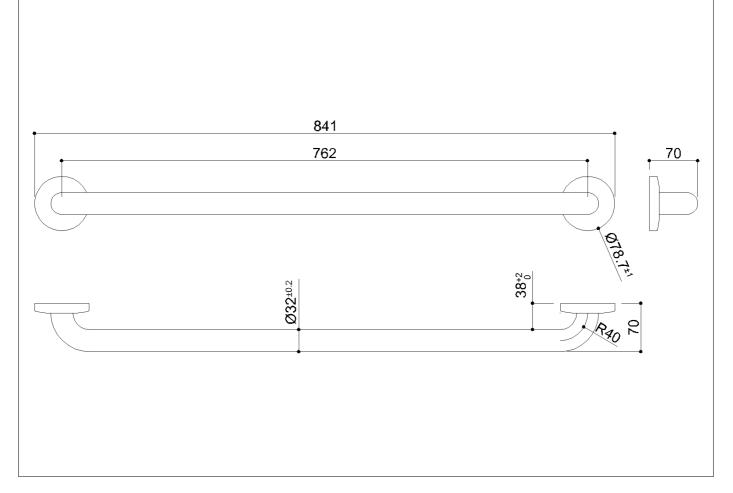

Straight grab bar made of seamless stainless steel AISI 304 pipe, with satin finish

## Code G55JAS05 Series Satin steel

| Net weight kg          | 1,03 | Dimensions [WxDxH] mm |     | 841x70x79 |  |
|------------------------|------|-----------------------|-----|-----------|--|
| In use weight capacity |      | y Vertical kg         | 150 |           |  |