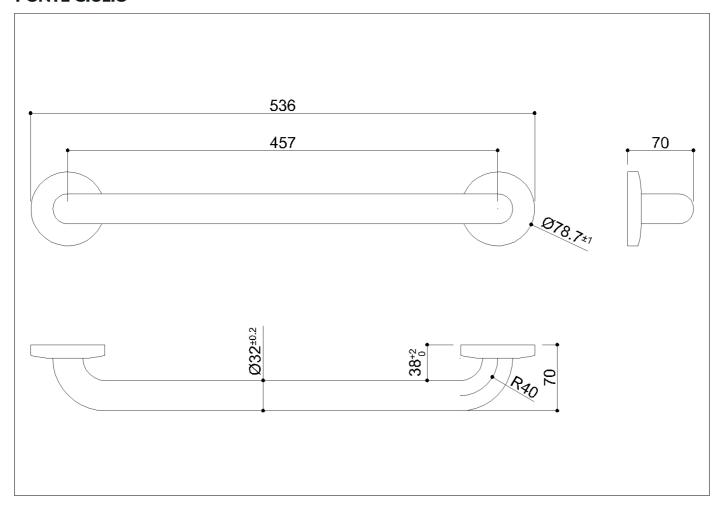

Straight grab bar made of seamless stainless steel AISI 304 pipe, with satin finish

# Code G55JAS03 Series Satin steel

Net weight kg 0,7 Dimensions [WxDxH] mm 536x70x79

In use weight capacity Vertical kg 150