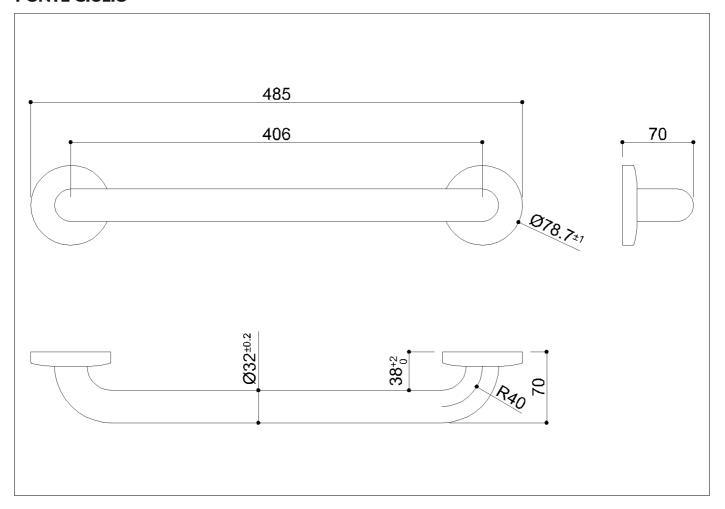

Straight grab bar made of seamless stainless steel AISI 304 pipe, with satin finish

# Code G55JAS02 Series Satin steel

Net weight kg 0,64 Dimensions [WxDxH] mm 485x70x79

In use weight capacity Vertical kg 150