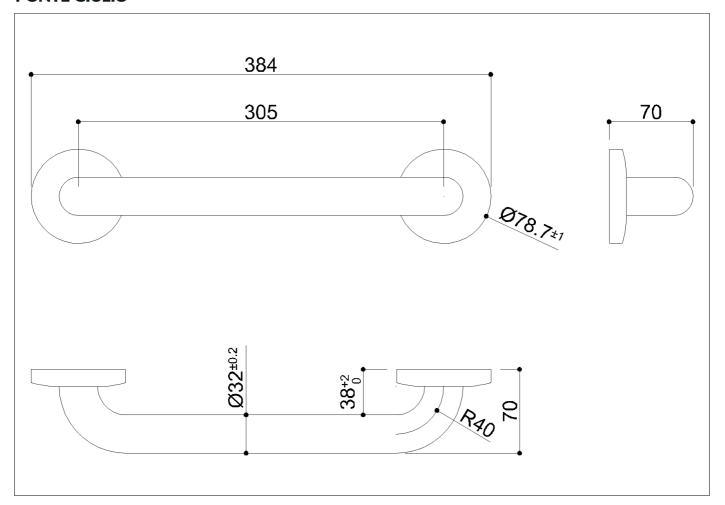

Straight grab bar made of seamless stainless steel AISI 304 pipe, with satin finish

### Code G55JAS01 Series Satin steel

Net weight kg 0,54 Dimensions [WxDxH] mm 384x70x79

In use weight capacity Vertical kg 150