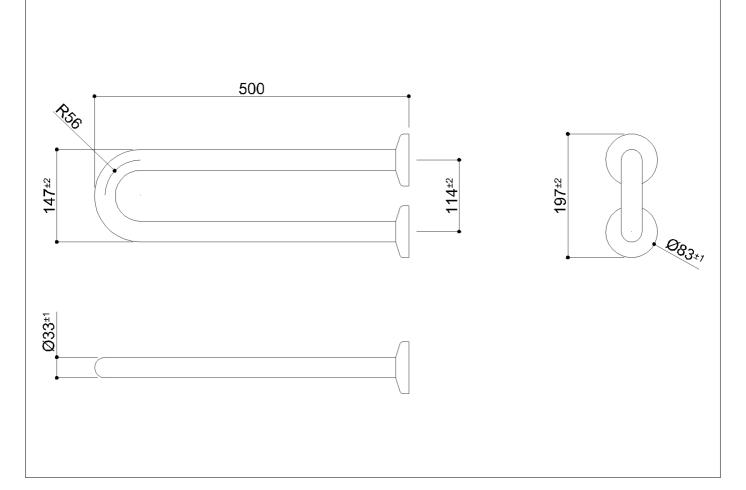

2.3

Towel holder made of seamless zinc-plated steel pipe, coated with biocompatible and warm-to-the-touch vinyl

## Code G40JQS01 Series Maxima

| Net weight kg   | 2,25    | Dimensions [WxDxH] mm | a 83x500x197 |
|-----------------|---------|-----------------------|--------------|
| In use weight c | apacity | Vertical kg 150       |              |