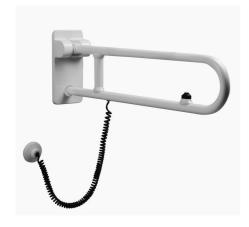

Folding grab bar with reinforced joint made of seamless zinc-plated steel pipe, coated with antimicrobial, biocompatible and warm-to-the-touch vinyl. Equipped with electric flush button

## Code G40JCS57 Series Maxima

Net weight kg 5,2 Dimensions [WxDxH] mm 143x850x290 In use weight capacity Vertical kg 100 Horizontal Kg 40