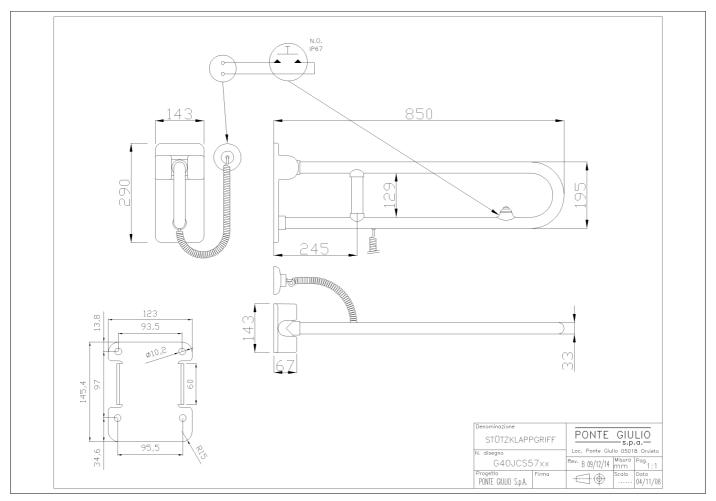

Folding grab bar with reinforced joint made of seamless zinc-plated steel pipe, coated with antimicrobial, biocompatible and warm-to-the-touch vinyl. Equipped with electric flush button

## Code G40JCS57 Series Maxima

Net weight kg 5,2 Dimensions [WxDxH] mm 143x850x290 In use weight capacity Vertical kg 100 Horizontal Kg 40