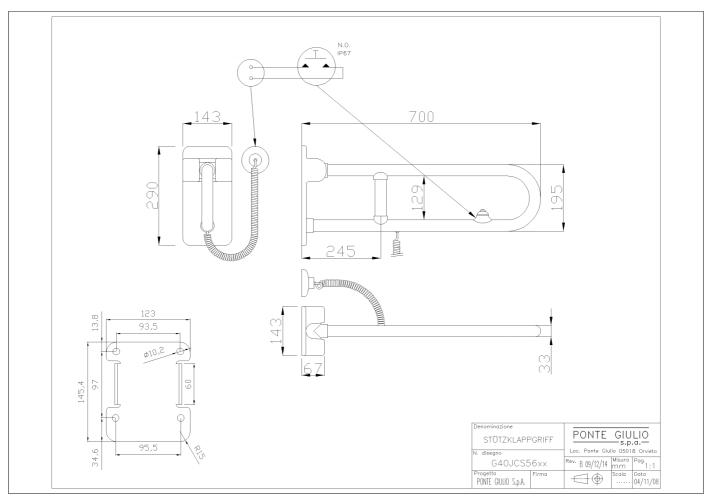

Folding grab bar with reinforced joint made of seamless zinc-plated steel pipe, coated with antimicrobial, biocompatible and warm-to-the-touch vinyl. Equipped with electric flush button

## Code G40JCS56 Series Maxima

Net weight kg 4,78 Dimensions [WxDxH] mm 143x700x290 In use weight capacity Vertical kg 120 Horizontal Kg 40