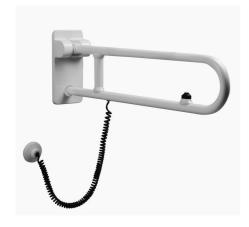

Folding grab bar with reinforced joint made of seamless zinc-plated steel pipe, coated with antimicrobial, biocompatible and warm-to-the-touch vinyl. Equipped with electric flush button

## Code G40JCS56 Series Maxima

Net weight kg 4,78 Dimensions [WxDxH] mm 143x700x290 In use weight capacity Vertical kg 120 Horizontal Kg 40