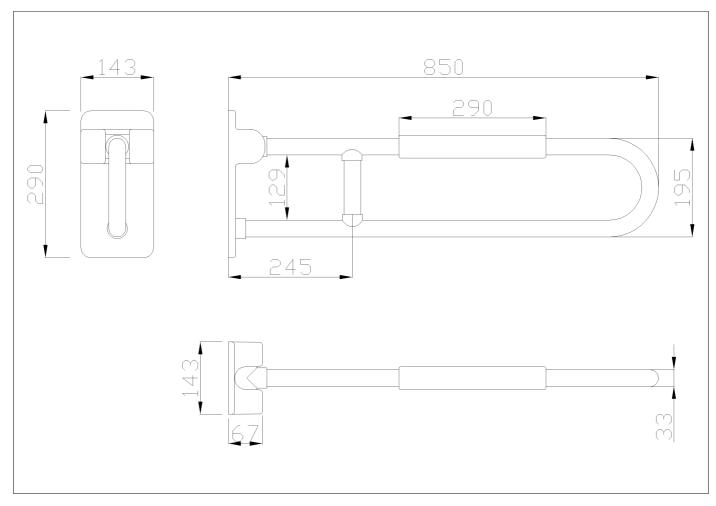

Folding grab bar with reinforced joint made of seamless zinc-plated steel pipe, coated with antimicrobial, biocompatible and warm-to-the-touch vinyl. Equipped with soft armrest

Net weight kg 5,07 Dimensions [WxDxH] mm 143x850x290 In use weight capacity Vertical kg 150 Horizontal Kg 40