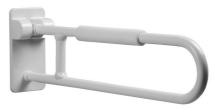

Folding grab bar with reinforced joint made of seamless zinc-plated steel pipe, coated with antimicrobial, biocompatible and warm-to-the-touch vinyl. Equipped with soft armrest

Net weight kg 5,07 Dimensions [WxDxH] mm 143x850x290 In use weight capacity Vertical kg 150 Horizontal Kg 40