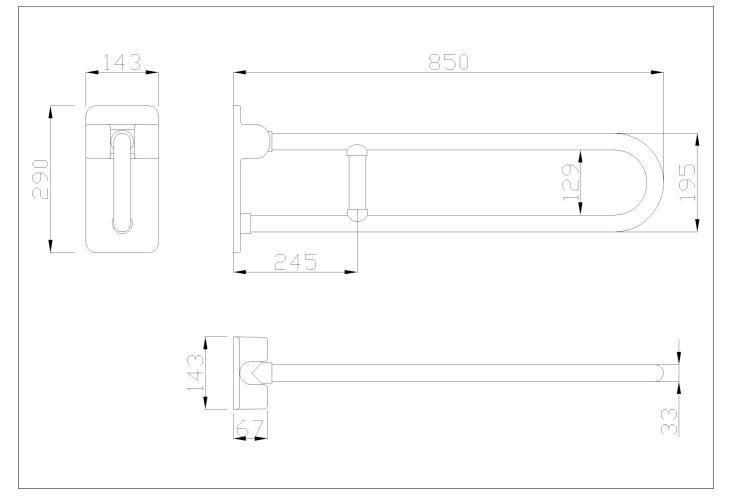

# Code G40JCS47 Series Maxima

| Net weight kg 5     | Dimensions [WxDxH] m      | nm 143x850x290      |  |
|---------------------|---------------------------|---------------------|--|
| In use weight capac | ity <i>Vertical kg</i> 15 | 50 Horizontal Kg 40 |  |