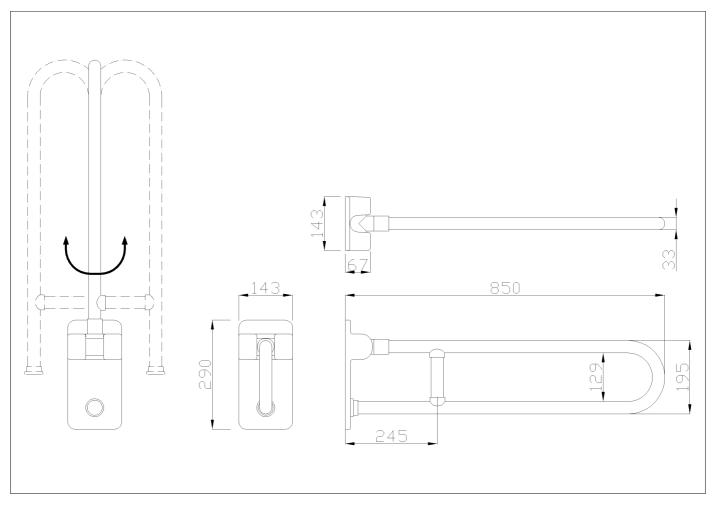

Folding and rotating grab bar with reinforced joint made of seamless zincplated steel pipe, coated with antimicrobial, biocompatible and warm-to-thetouch vinyl

## Code G40JCS46 Series Maxima

Net weight kg 5 Dimensions [WxDxH] mm 143x850x290

In use weight capacity Vertical kg 150 Horizontal Kg 40