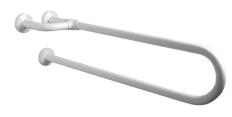

Fixed grab bar made of zinc-plated steel pipe, coated with antimicrobial, biocompatible and warm-to-the-touch vinyl

# Use and installation info

Use Wall installation