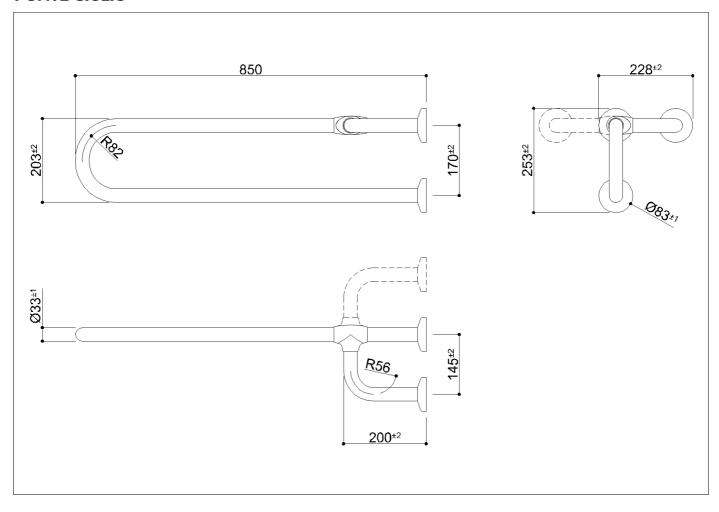

Fixed grab bar made of zinc-plated steel pipe, coated with antimicrobial, biocompatible and warm-to-the-touch vinyl

# Use and installation info

Use Wall installation