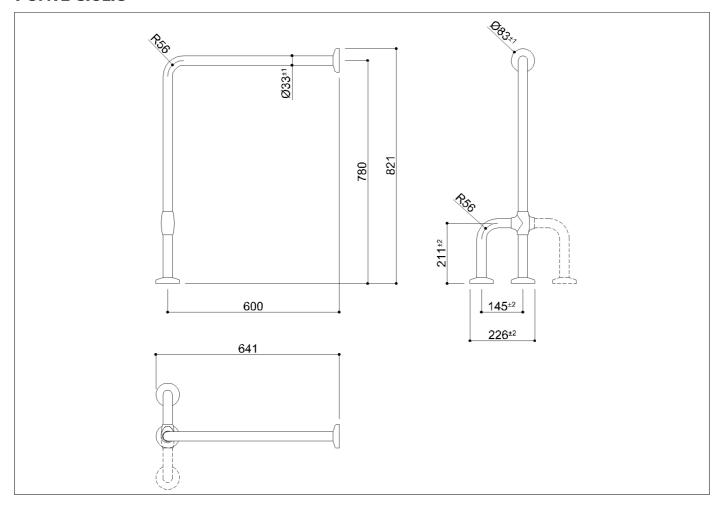

90° wall-to-floor grab bar made of zinc-plated steel pipe, coated with antimicrobial, biocompatible and warm-to-the-touch vinyl

Code G40JCS38 Series Maxima

Net weight kg 3,4 Dimensions [WxDxH] mm 226x641x821

In use weight capacity Vertical kg 150

Use and installation info

Use Floor and wall installation

Cleaning

clean with water and neutral products solvent-free and non-abrasive

Fasteners Included with the product