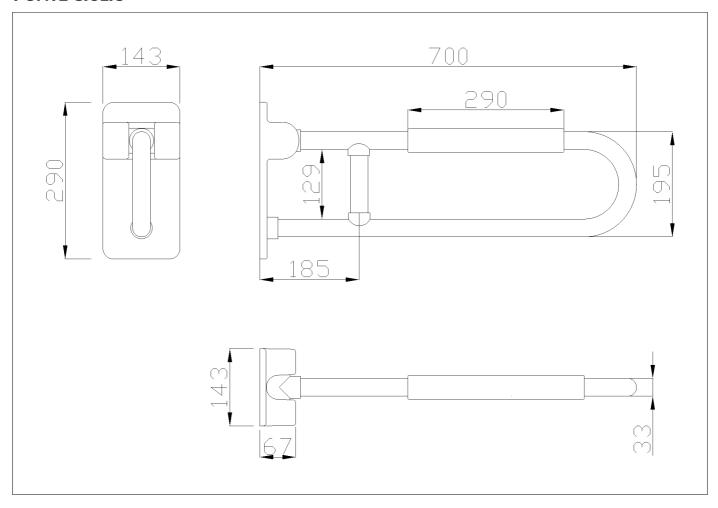

Folding grab bar with reinforced joint made of seamless zinc-plated steel pipe, coated with antimicrobial, biocompatible and warm-to-the-touch vinyl. Equipped with soft armrest

#### Code G40JCS25 Series Maxima

Net weight kg 4,65 Dimensions [WxDxH] mm 143x700x290

In use weight capacity Vertical kg 150 Horizontal Kg 40