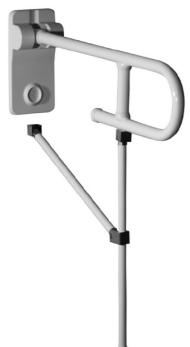

Folding grab bar with floor support leg

Code G40JCS20 Series Maxima

Net weight kg 5,13 Dimensions [WxDxH] mm 143x850x854

In use weight capacity Vertical kg 40 Horizontal Kg