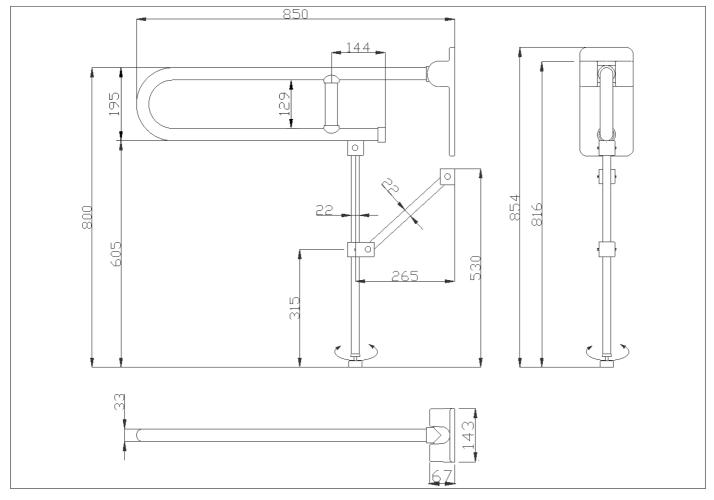

Folding grab bar with floor support leg

Code G40JCS20 Series Maxima

Net weight kg 5,13 Dimensions [WxDxH] mm 143x850x854

In use weight capacity Vertical kg 40 Horizontal Kg