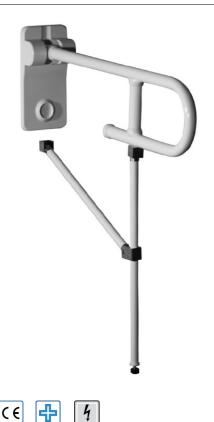

Folding grab bar with floor support leg

## Code G40JCS19 Series Maxima

| Net weight kg 4,8 Dimensions [WxDxH] mm 143x700x854                                                                                                |               |         |             |    |
|----------------------------------------------------------------------------------------------------------------------------------------------------|---------------|---------|-------------|----|
| In use weight capacity                                                                                                                             | / Vertical kg | 150 Hoi | rizontal Kg | 40 |
| Use and installation info