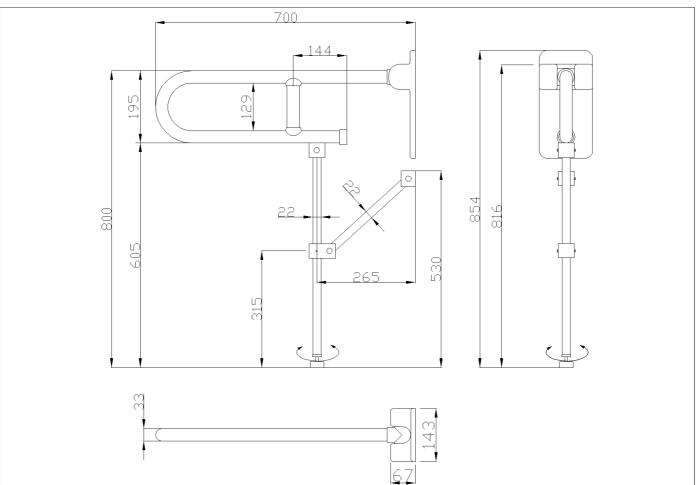

Folding grab bar with floor support leg

## Code G40JCS19 Series Maxima

| Net weight kg 4,8 Dimensions [WxDxH] mm 143x700x854                                                                                                |               |         |             |    |
|----------------------------------------------------------------------------------------------------------------------------------------------------|---------------|---------|-------------|----|
| In use weight capacity                                                                                                                             | / Vertical kg | 150 Hoi | rizontal Kg | 40 |
| Use and installation info                                                                                                                          |               |         |             |    |
| Use Wall installation                                                                                                                              |               |         |             |    |
| Cleaning                                                                                                                                           |               |         |             |    |
| Clean using pure water and home disinfectants which have been sufficiently diluted in water. Do not use abrasive detergents and trichloroethylene, |               |         |             |    |