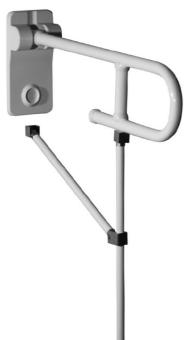

Folding grab bar with floor support leg

## Code G40JCS18 Series Maxima

Net weight kg 4,63 Dimensions [WxDxH] mm 143x600x854 In use weight capacity Vertical kg 150 Horizontal Kg 40