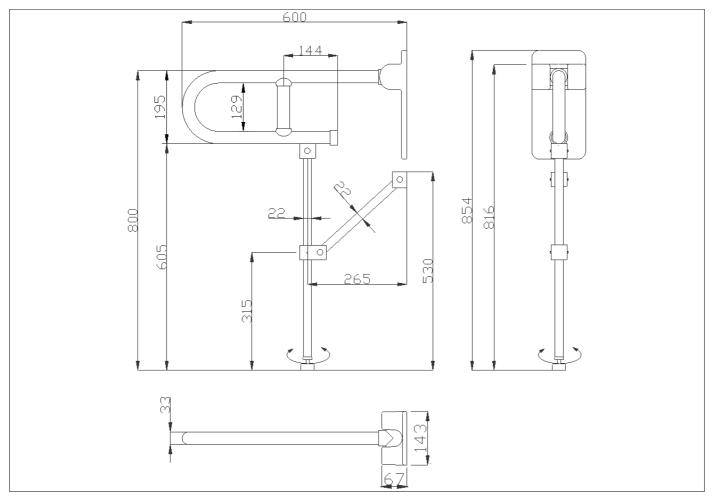

## Code G40JCS18 Series Maxima

Net weight kg 4,63 Dimensions [WxDxH] mm 143x600x854 In use weight capacity Vertical kg 150 Horizontal Kg 40