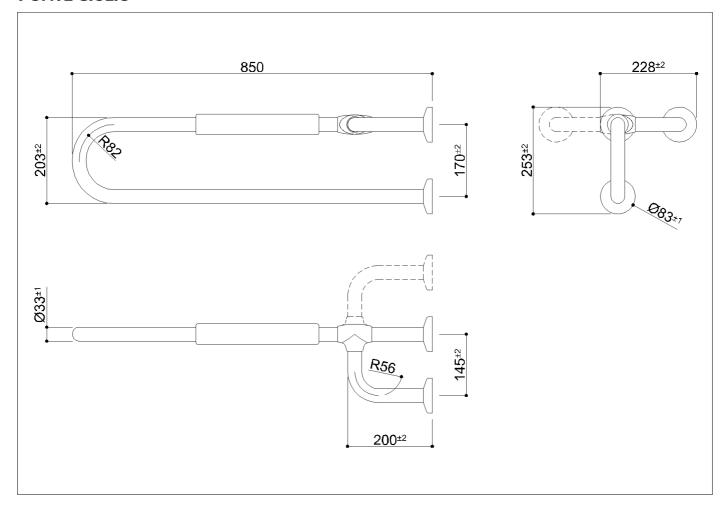

Fixed grab bar made of zinc-plated steel pipe, coated with antimicrobial, biocompatible and warm-to-the-touch vinyl. Equipped with soft armrest

In use weight capacity Vertical kg Horizontal Kg 40