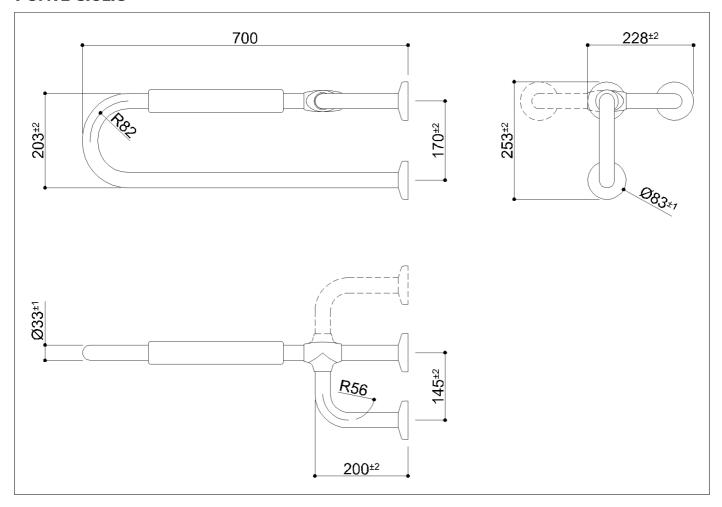

Fixed grab bar made of zinc-plated steel pipe, coated with antimicrobial, biocompatible and warm-to-the-touch vinyl. Equipped with soft armrest

## Use and installation info

Use Wall installation