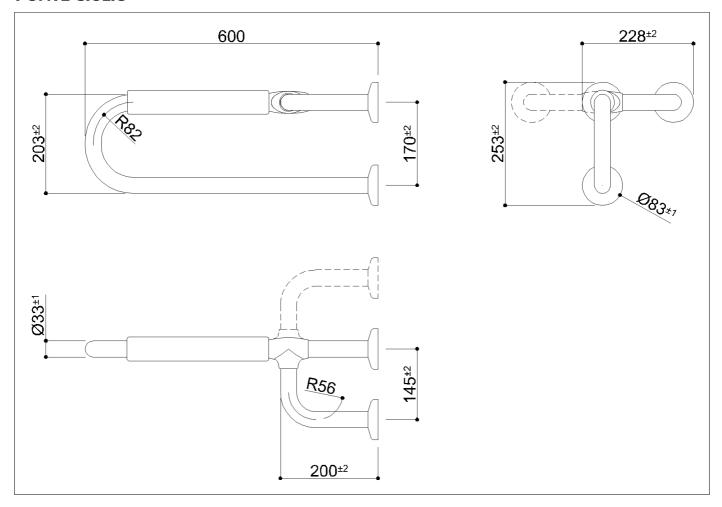

Fixed grab bar made of zinc-plated steel pipe, coated with antimicrobial, biocompatible and warm-to-the-touch vinyl. Equipped with soft armrest

Net weight kg 3,27 Dimensions [WxDxH] mm 220x600x250

In use weight capacity 40 Vertical kg 150 Horizontal Kg