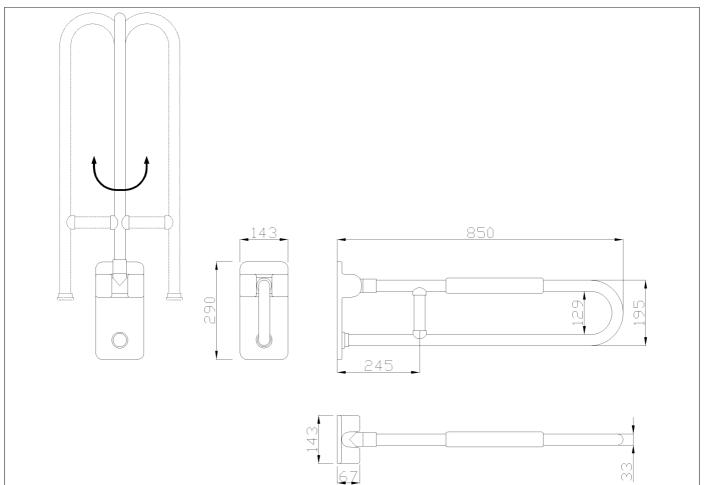

Folding and rotating grab bar with reinforced joint made of seamless zincplated steel pipe, coated with antimicrobial, biocompatible and warm-to-thetouch vinyl. Equipped with soft armrest

₽

CE

## Code G40JCS11 Series Maxima

| Net weight kg 5,07 Dimensions [WxDxH] mm 143x850x290 |  |               |     |               |    |  |
|------------------------------------------------------|--|---------------|-----|---------------|----|--|
| In use weight capacity                               |  | y Vertical kg | 150 | Horizontal Kg | 40 |  |
| Use and installation info                            |  |               |     |               |    |  |