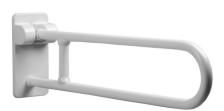

Folding grab bar with reinforced joint made of seamless zinc-plated steel pipe, coated with antimicrobial, biocompatible and warm-to-the-touch vinyl

#### Code G40JCS09 Series Maxima

Net weight kg 4,2 Dimensions [WxDxH] mm 143x600x290

In use weight capacity Vertical kg 150 Horizontal Kg 40