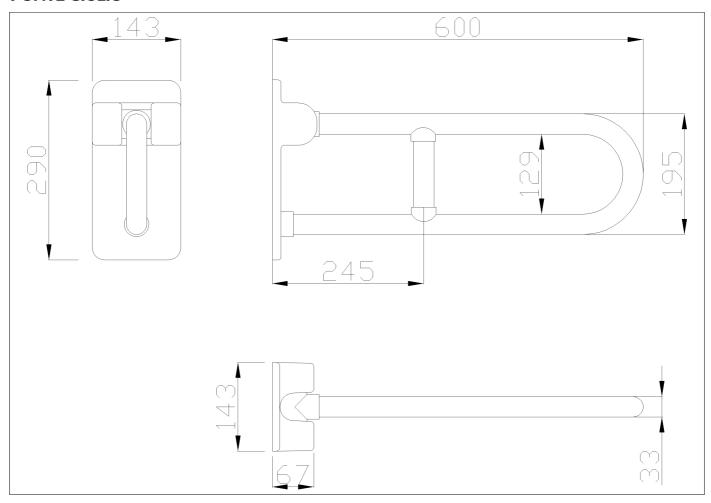

#### Code G40JCS09 Series Maxima

Net weight kg 4,2 Dimensions [WxDxH] mm 143x600x290

In use weight capacity Vertical kg 150 Horizontal Kg 40