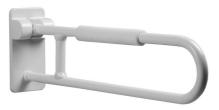

Folding and rotating grab bar with reinforced joint made of seamless zincplated steel pipe, coated with antimicrobial, biocompatible and warm-to-thetouch vinyl. Equipped with soft armrest

Net weight kg 4,65 Dimensions [WxDxH] mm 143x700x290 In use weight capacity Vertical kg 150 Horizontal Kg 40