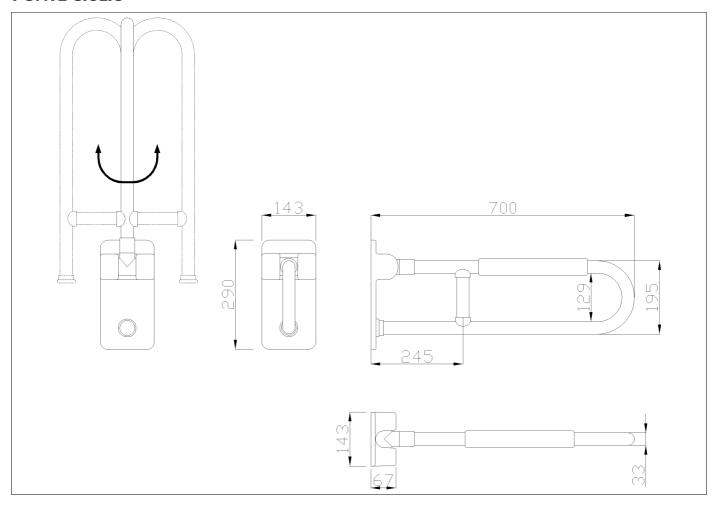

Folding and rotating grab bar with reinforced joint made of seamless zincplated steel pipe, coated with antimicrobial, biocompatible and warm-to-thetouch vinyl. Equipped with soft armrest

Net weight kg 4,65 Dimensions [WxDxH] mm 143x700x290 In use weight capacity Vertical kg 150 Horizontal Kg 40