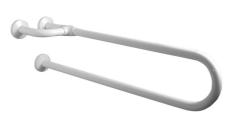

### Basic technical data sheet

Fixed grab bar made of zinc-plated steel pipe, coated with antimicrobial, biocompatible and warm-to-the-touch vinyl

# Use and installation info

*Use* Wall installation