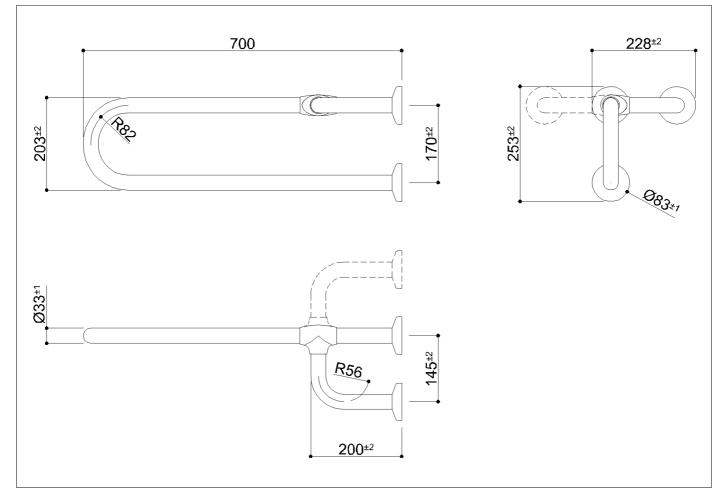

### Basic technical data sheet

Fixed grab bar made of zinc-plated steel pipe, coated with antimicrobial, biocompatible and warm-to-the-touch vinyl

## Code G40JCS07 Series Maxima

| Net weight kg    | nt kg 3,385 Dimensions [WxDxH] mm 220x700 |             |     | <b>x</b> 250 |            |    |
|------------------|-------------------------------------------|-------------|-----|--------------|------------|----|
| In use weight ca | apacity                                   | Vertical kg | 150 | Hori         | izontal Kg | 40 |