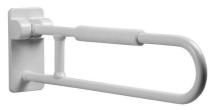

Folding and rotating grab bar with reinforced joint made of seamless zincplated steel pipe, coated with antimicrobial, biocompatible and warm-to-thetouch vinyl. Equipped with soft armrest

Net weight kg 4,27 Dimensions [WxDxH] mm 143x600x290 In use weight capacity Vertical kg 150 Horizontal Kg 40