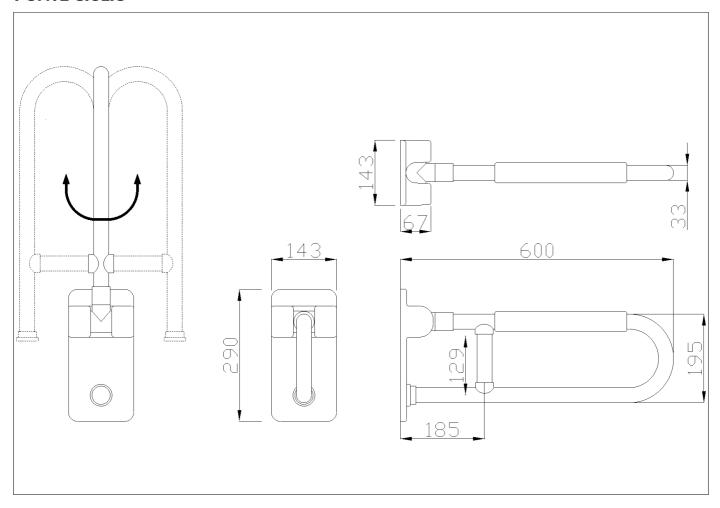

Folding and rotating grab bar with reinforced joint made of seamless zincplated steel pipe, coated with antimicrobial, biocompatible and warm-to-thetouch vinyl. Equipped with soft armrest

Net weight kg 4,27 Dimensions [WxDxH] mm 143x600x290 In use weight capacity Vertical kg 150 Horizontal Kg 40