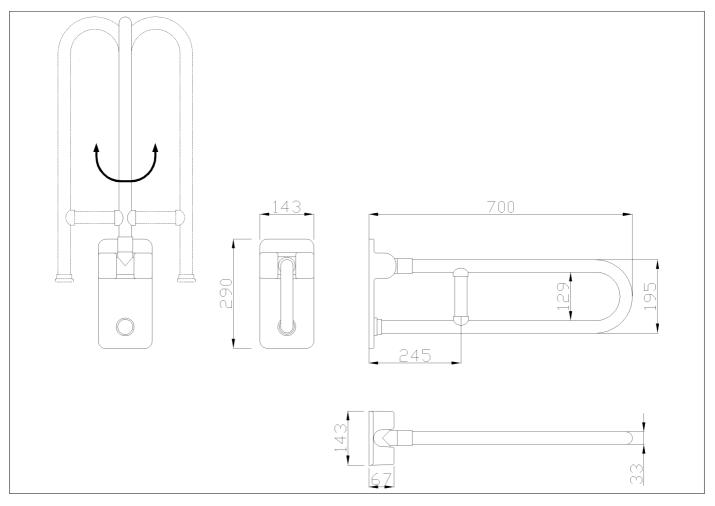

Folding and rotating grab bar with reinforced joint made of seamless zincplated steel pipe, coated with antimicrobial, biocompatible and warm-to-thetouch vinyl

### Code G40JCS03 Series Maxima

Net weight kg 4,58 Dimensions [WxDxH] mm 143x700x290

In use weight capacity Vertical kg 120 Horizontal Kg 40