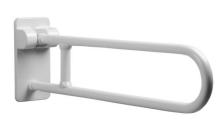

Folding and rotating grab bar with reinforced joint made of seamless zincplated steel pipe, coated with antimicrobial, biocompatible and warm-to-thetouch vinyl