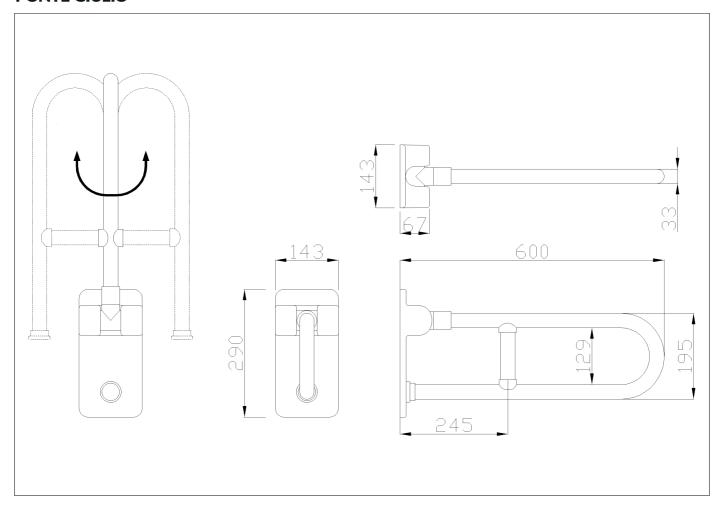

Folding and rotating grab bar with reinforced joint made of seamless zincplated steel pipe, coated with antimicrobial, biocompatible and warm-to-thetouch vinyl

### Code G40JCS01 Series Maxima

Net weight kg 4,2 Dimensions [WxDxH] mm 143x600x290

In use weight capacity Vertical kg 150 Horizontal Kg 40