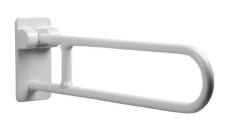

Folding and rotating grab bar with reinforced joint made of seamless zincplated steel pipe, coated with antimicrobial, biocompatible and warm-to-thetouch vinyl