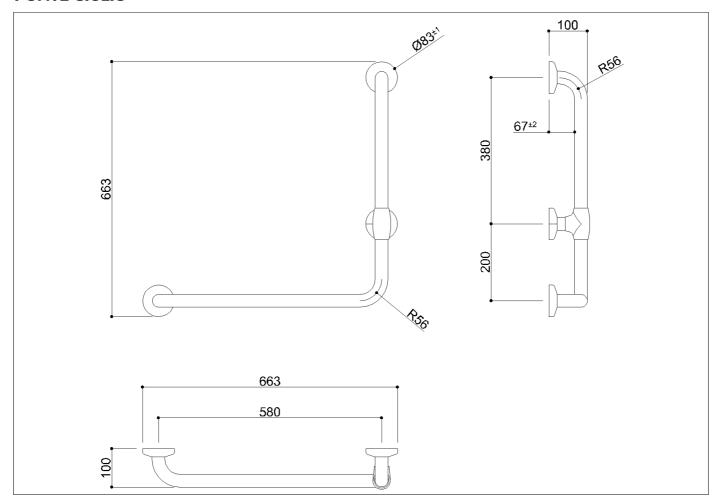

L-shaped grab bar made of zinc-plated steel pipe, coated with antimicrobial, biocompatible and warm-to-the-touch vinyl

### Code G40JBR20 Series Maxima

Net weight kg 3 Dimensions [WxDxH] mm 663x100x663

In use weight capacity 150 Vertical kg