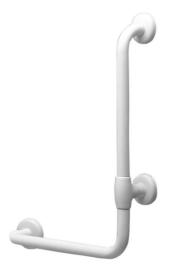

L-shaped grab bar made of zinc-plated steel pipe, coated with antimicrobial, biocompatible and warm-to-the-touch vinyl

### Code G40JBR20 Series Maxima

Net weight kg 3 Dimensions [WxDxH] mm 663x100x663

In use weight capacity 150 Vertical kg