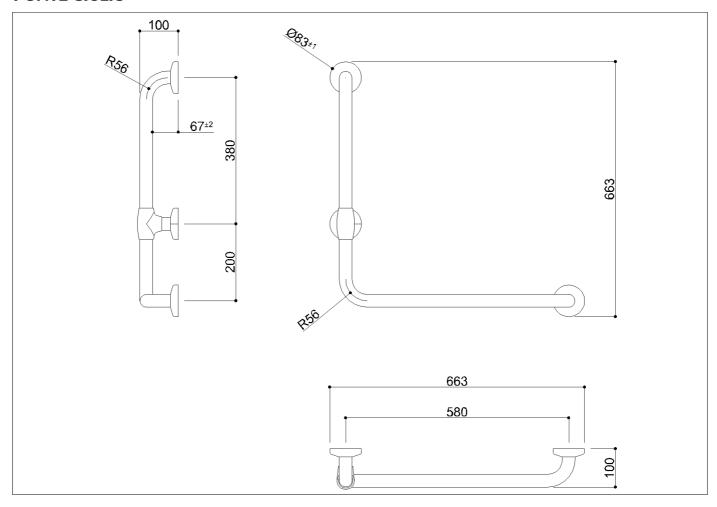

Code G40JBL20 Series Maxima

Net weight kg 3 Dimensions [WxDxH] mm 663x100x663

In use weight capacity Vertical kg 150