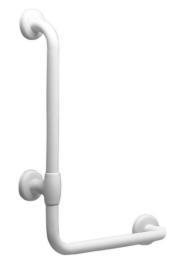

Code G40JBL20 Series Maxima

Net weight kg 3 Dimensions [WxDxH] mm 663x100x663

In use weight capacity Vertical kg 150