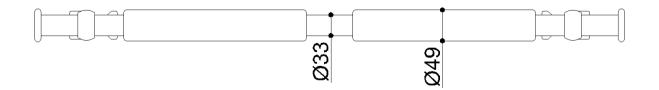

| PONTE GIULIO                 | 1-45-1 | Code         | G31UJS02 | Containment rod, with a lenght of 900 mm.,<br>has an aluminium core with polyamide<br>coating having active and long lasting<br>antimicrobial protection based on silver<br>ions. Arm rest in white Ethylenvinylacetat |
|------------------------------|--------|--------------|----------|------------------------------------------------------------------------------------------------------------------------------------------------------------------------------------------------------------------------|
|                              |        | Range        | Maxima   |                                                                                                                                                                                                                        |
|                              |        | Weight (kg.) | 1,4      |                                                                                                                                                                                                                        |
| Technical Information, basic |        |              |          | (EVA).<br>Anchoring to the supports it is ensured by<br>two elements.                                                                                                                                                  |