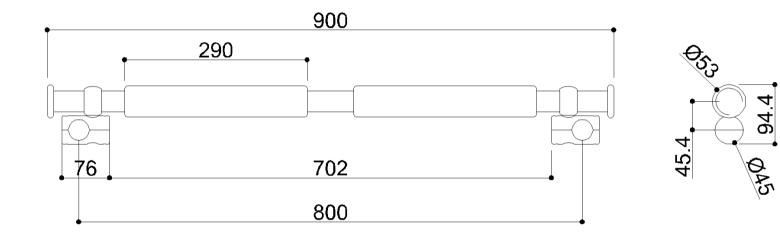

| PONTE GIULIO                 | 1-45-1 | Code         | G31UJS02 | Containment rod, with a lenght of 900 mm.,<br>has an aluminium core with polyamide<br>coating having active and long lasting<br>antimicrobial protection based on silver<br>ions. Arm rest in white Ethylenvinylacetat |
|------------------------------|--------|--------------|----------|------------------------------------------------------------------------------------------------------------------------------------------------------------------------------------------------------------------------|
|                              |        | Range        | Maxima   |                                                                                                                                                                                                                        |
|                              |        | Weight (kg.) | 1,4      |                                                                                                                                                                                                                        |
| Technical Information, basic |        |              |          | (EVA).<br>Anchoring to the supports it is ensured by<br>two elements.                                                                                                                                                  |