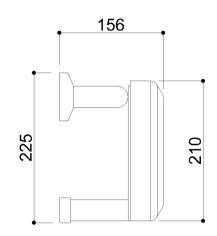

Technical Information, basic

Code G27JDS29

Range Urban People

Weight (kg.) 3,8

Back rest with total length 700 mm. The rest part is realized in black PUR material 400 mm large and 220 mm high, having wall clearance 150 mm. The supporting bar is in zinc-plated steel with polyamide coating having active and long lasting antimicrobial protection based on silver ions.