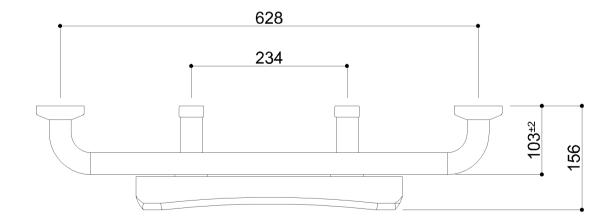

Technical Information, basic

Code G27JDS29

Range Urban People

Weight (kg.) 3,8

Back rest with total length 700 mm. The rest part is realized in black PUR material 400 mm large and 220 mm high, having wall clearance 150 mm. The supporting bar is in zinc-plated steel with polyamide coating having active and long lasting antimicrobial protection based on silver ions.