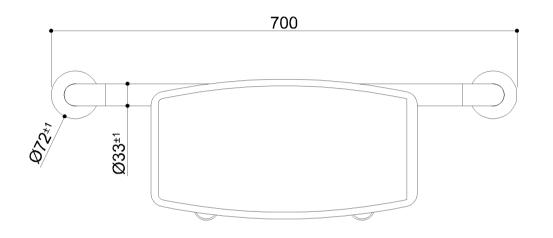

Technical Information, basic

Code G27JDS29

Range Urban People

Weight (kg.) 3,8

Back rest with total length 700 mm. The rest part is realized in black PUR material 400 mm large and 220 mm high, having wall clearance 150 mm. The supporting bar is in zinc-plated steel with polyamide coating having active and long lasting antimicrobial protection based on silver ions.