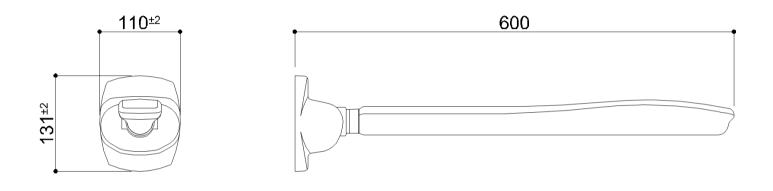

| <b>8</b>                     |  | Code         | G27JCS82     | These ergonomic design folding rails are an<br>important feature for persons requiring                                                                                                                                                                                          |
|------------------------------|--|--------------|--------------|---------------------------------------------------------------------------------------------------------------------------------------------------------------------------------------------------------------------------------------------------------------------------------|
| PONTE GIULIO                 |  | Range        | Urban People | some support in either the shower or toilet.<br>Manufactured from warm to touch PE-LD<br>material and strengthened with a steel tube<br>running through the core. The fixing plate is<br>made from stainless steel and has a special<br>plastic gasket which prevents damage to |
|                              |  | Weight (kg.) | 2,6          |                                                                                                                                                                                                                                                                                 |
| Technical Information, basic |  |              |              |                                                                                                                                                                                                                                                                                 |