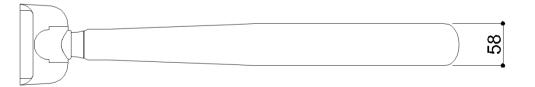

| <b>8</b>                     |  | Code         | G27JCS82     | These ergonomic design folding rails are an<br>important feature for persons requiring                                                                                                                                                                                          |
|------------------------------|--|--------------|--------------|---------------------------------------------------------------------------------------------------------------------------------------------------------------------------------------------------------------------------------------------------------------------------------|
| PONTE GIULIO                 |  | Range        | Urban People | some support in either the shower or toilet.<br>Manufactured from warm to touch PE-LD<br>material and strengthened with a steel tube<br>running through the core. The fixing plate is<br>made from stainless steel and has a special<br>plastic gasket which prevents damage to |
|                              |  | Weight (kg.) | 2,6          |                                                                                                                                                                                                                                                                                 |
| Technical Information, basic |  |              |              |                                                                                                                                                                                                                                                                                 |