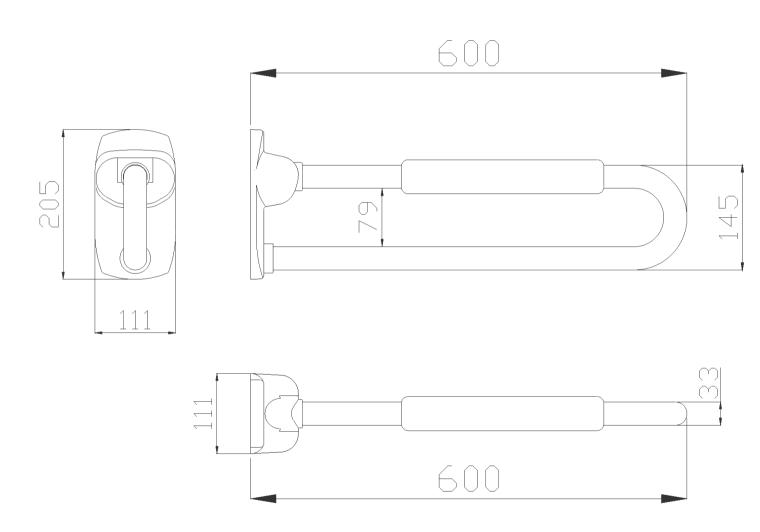

## **G27JCS79**

Weight (kg.)

Safety folding grab rail with arm rest with stepless braking system, upper and lower position folding. Arm rest in white Ethylenvynalacetat (EVA). Concealed wall fixing plate in stainless steel with polyamide cover. Grab rail Ø 33mm with vinyl coating and zinc-plated steel internal tube.