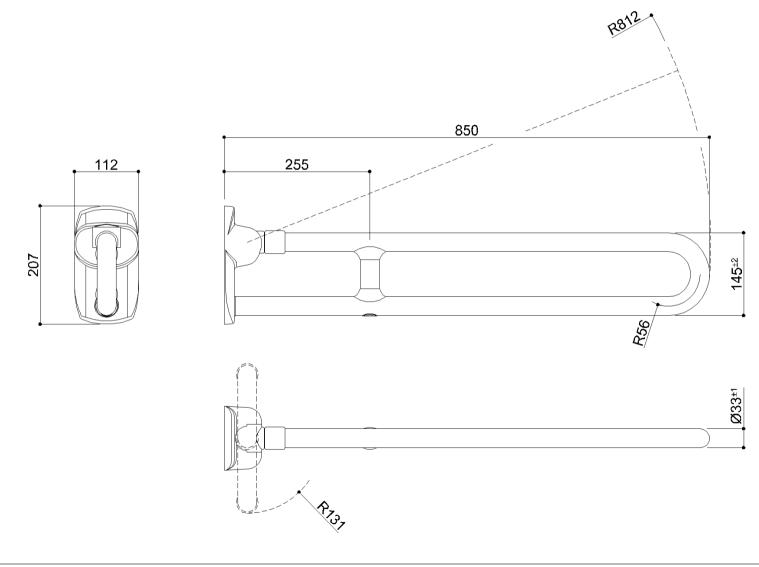

Technical Information, basic

Range Urban People

Weight (kg.) 4,3

Safety folding side swivel grab rail with adjustable stepless braking system, upper and lower position folding, side swivel. Concealed wall fixing plate in stainless steel with polyamide cover. Grab rail Ø 33mm with vinyl coating and zinc-plated steel internal tube. Antislip coating, no junctions. Active and long lasting antimicrobial