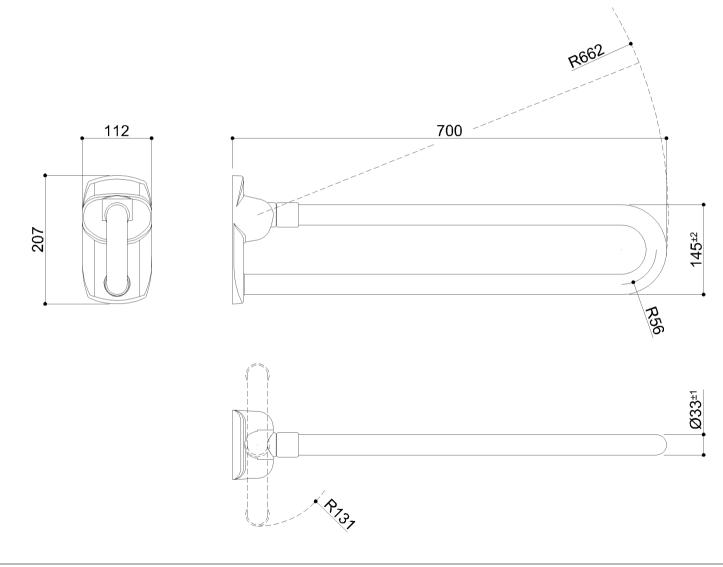

Technical Information, basic

Code G27JCS67

Range Urban People

Weight (kg.) 3,5

Safety folding side swivel grab rail with adjustable stepless braking system, upper and lower position folding, side swivel. Concealed wall fixing plate in stainless steel with polyamide cover. Grab rail Ø 33mm with vinyl coating and zinc-plated steel internal tube. Antislip coating, no junctions. Active and long lasting antimicrobial