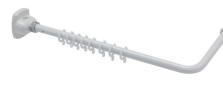

Folding shower splash guard rod. Dimension 800 x 370 mm. Concealed wall fixing plate in stainless steel with Nylon cover. L-shaped steel, epoxy finish, rod complete with 9 shower curtain rings in polyoxymethylene (POM).