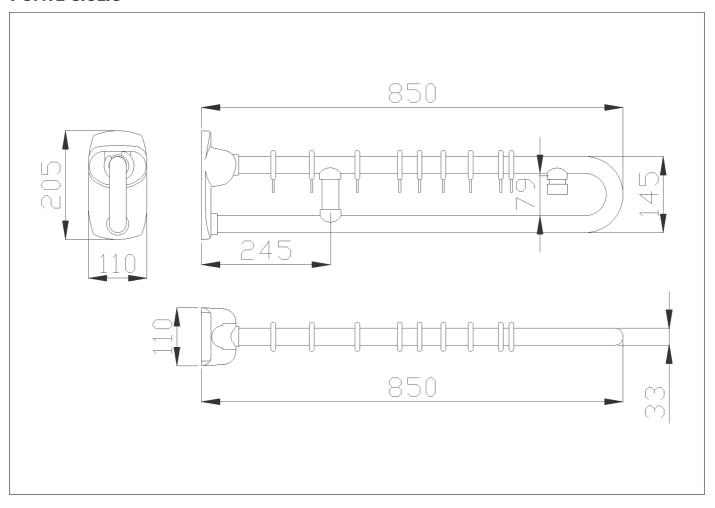

Folding shower splash guard grab rail, having dimension 850 mm, with stepless braking system, upper and lower position folding. Concealed wall fixing plate in stainless steel with polyamide cover. Grab rail  $\varnothing$  33 mm with vinyl coating and zinc-plated steel internal tube.

### Code G27JCS33 Series Urban People®

Net weight kg Dimensions [WxDxH] mm 110x850x205

In use weight capacity Vertical kg 100 Horizontal Kg 40