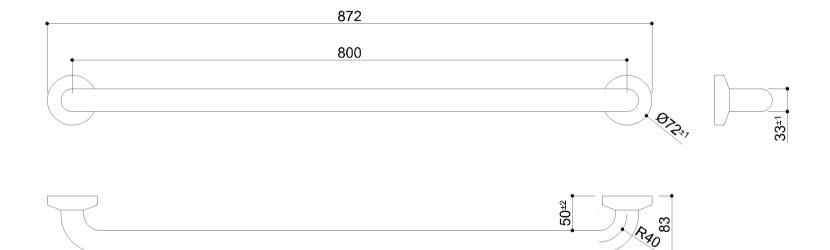

| PONTE GIULIO                 | C | Code<br>Range | G27JAS80<br>Urban People | Straight safety grab rail, Ø 33 mm with<br>antislip, vinyl coating and zinc-plated steel<br>internal pipe without junctions Active and<br>long lasting antimicrobial protection based<br>on silver ions. Concealed wall fixing kit Ø 72<br>mm, in stainless steel with base plate, for<br>wall protection, and external cover made of<br>polyamide-6. |
|------------------------------|---|---------------|--------------------------|-------------------------------------------------------------------------------------------------------------------------------------------------------------------------------------------------------------------------------------------------------------------------------------------------------------------------------------------------------|
|                              |   | Weight (kg.)  | 1,97                     |                                                                                                                                                                                                                                                                                                                                                       |
| Technical Information, basic |   |               |                          |                                                                                                                                                                                                                                                                                                                                                       |