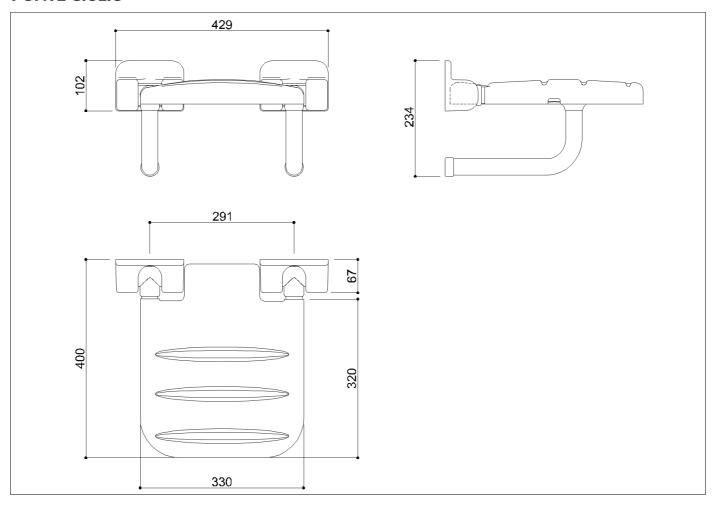

Folding seat with ABS base, made of zinc-plated steel pipe, coated with biocompatible, warm-to-the-touch vinyl

Code G20JDS25 Series Maxima

Net weight kg 4,4 Dimensions [WxDxH] mm 429x400x234

In use weight capacity Vertical kg