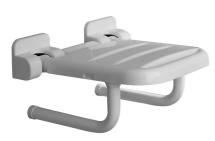

Folding seat with ABS base, made of zinc-plated steel pipe, coated with biocompatible, warm-to-the-touch vinyl

Code G20JDS25 Series Maxima

Net weight kg 4,4 Dimensions [WxDxH] mm 429x400x234

In use weight capacity Vertical kg