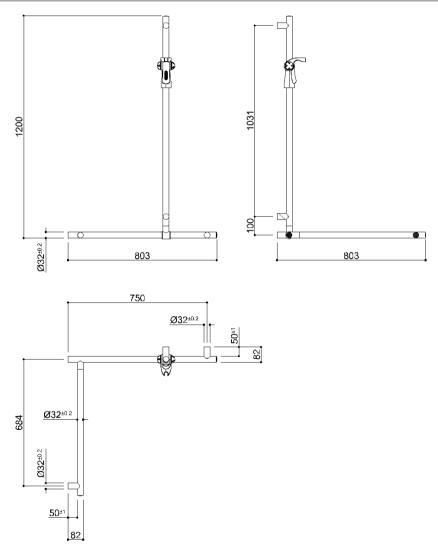

Technical Information, basic

Code G18UES30

Range Prestigio Plus

Weight (kg.) 3,770

Flangeless safety corner grab rail with adjustable vertical slider rail. This multifunctional system enables the installer to install the corner horizontal rails first then adjust the vertical rail along the horizontal rail to the required position, then fix it. The slider rail comes complete with the one handed shower holder. The grab rail body is