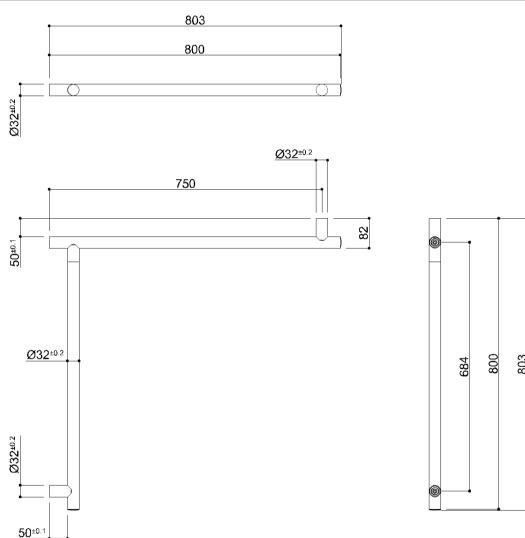

## Technical Information, basic

Code G18UBS31

Range Prestigio Plus

Weight (kg.) 2,10

Flangeless safety grab rail for corner installation is designed to ensure full safety in entering a shower area with the ability to walk around with grab rail assistance. The rails come in two sections and are very easy to assemble and install. The grab rail body is made of  $\varnothing$  32x1,5 mm stainless steel AISI 304 tube. The internal