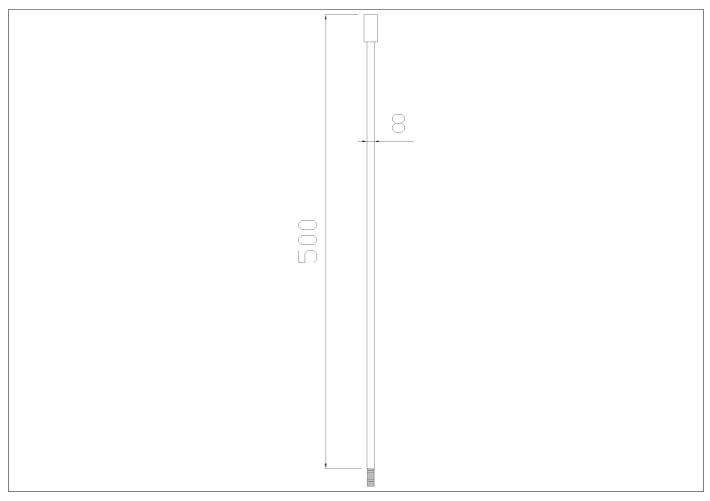

Ceiling support rod for shower rail made of  $\emptyset$  8 mm aluminium bar. Concealed wall fixing aluminium cylinder  $\emptyset$  15 mm. All the components are oxide satin external finish available only. The bar can be shortened when assembling it.

## Code G18JTS11 Series Prestigio Plus

Net weight kg 0,1 Dimensions [WxDxH] mm 8x8x500

In use weight capacity Vertical kg