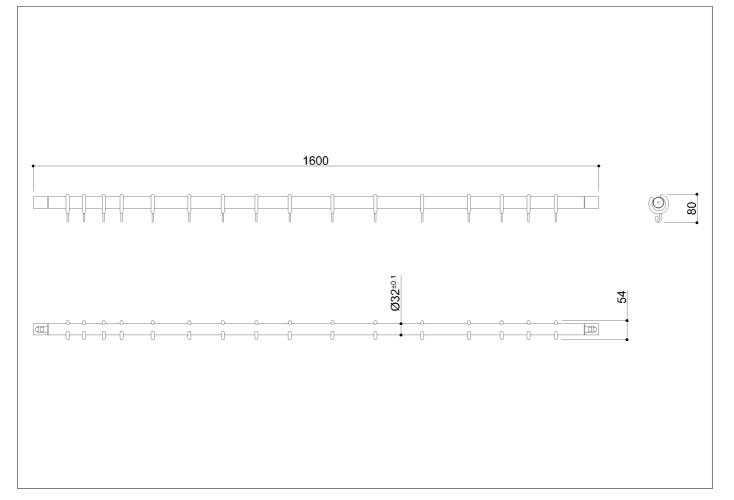

Flangeless straight shower curtain rail is manufactured of  $\emptyset$  32x1,5 mm stainless steel AISI 304 tube and comes complete with 16 curtain hooks. Installing the curtain rail is a cylinder system without seeing any screws, and adjusting the length of the rail can be achieved by using a pipe cutter or hacksaw.

## Code G18JRS08 Series Prestigio Plus

Net weight kg 2,1 Dimensions [WxDxH] mm 1600x32x32

In use weight capacity Vertical kg