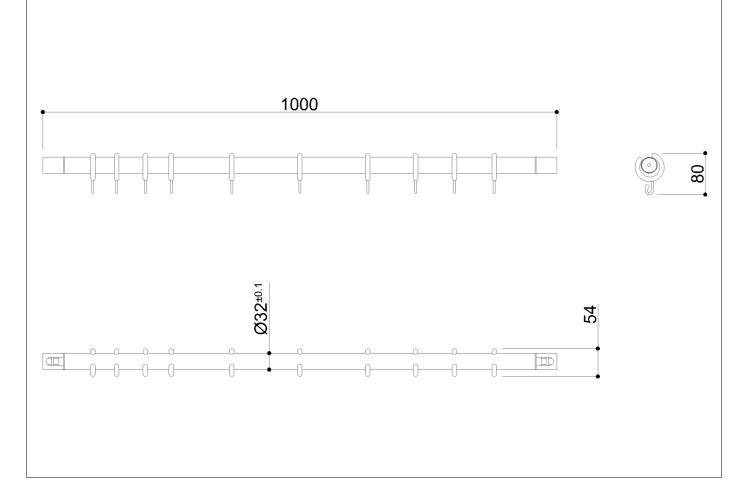

Flangeless straight shower curtain rail is manufactured of  $\emptyset$  32x1,5 mm stainless steel AISI 304 tube and comes complete with 10 curtain hooks. Installing the curtain rail is a cylinder system without seeing any screws, and adjusting the length of the rail can be achieved by using a pipe cutter or hacksaw.

## Code G18JRS03 Series Prestigio Plus

Net weight kg 1,42 Dimensions [WxDxH] mm 1000x32x32 In use weight capacity *Vertical kg* 