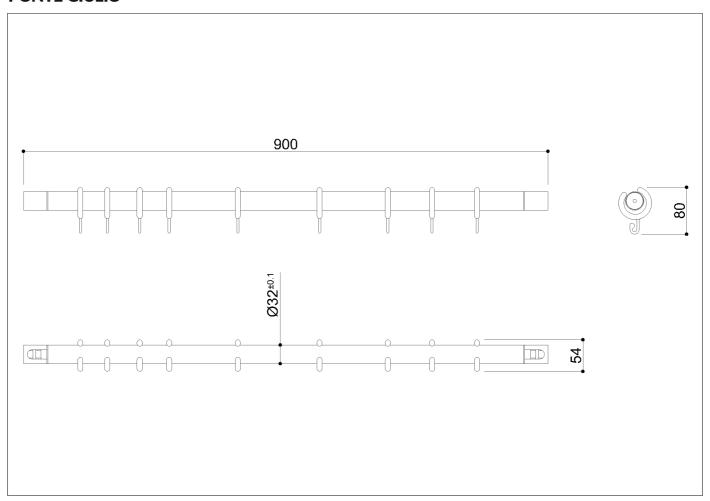

Flangeless straight shower curtain rail is manufactured of  $\emptyset$  32x1,5 mm stainless steel AISI 304 tube and comes complete with 9 curtain hooks. Installing the curtain rail is a cylinder system without seeing any screws, and adjusting the length of the rail can be achieved by using a pipe cutter or hacksaw.

## Code G18JRS02 Series Prestigio Plus

Net weight kg 1,3 Dimensions [WxDxH] mm 900x32x32

In use weight capacity Vertical kg