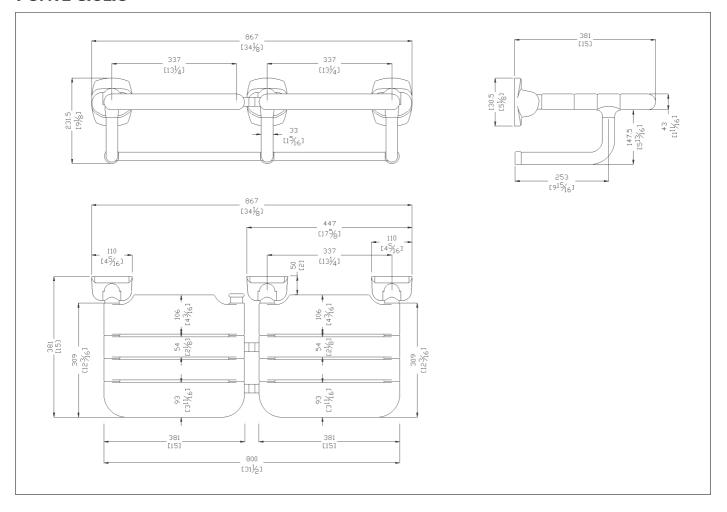

Double folding seat with nylon slats, made of stainless steel pipe, coated with antimicrobial, biocompatible, warm to the touch vinyl

In use weight capacity Vertical kg 205